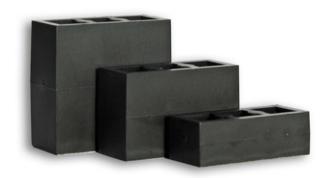

## **Automatic tonearm lifter for manual turntables**

- Lifts tonearm, when it moves to the end of a record
- Extends stylus life
- Suits nearly all tonearms and manual turntables
- Includes three stackable platforms for turntables with thick
- platters
- Adjustable trigger sensitivity
- No AC or battery power needed
- · Easy to mount, no additional tools necessary!

Includes three stackable platforms that can further elevate The Q UP for turntables with thick platters.