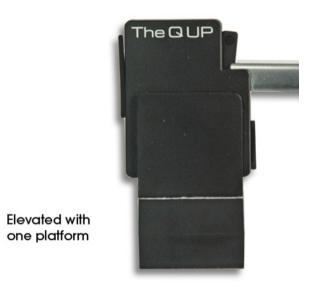

Includes three stackable platforms that can further elevate The Q UP for turntables with thick platters.