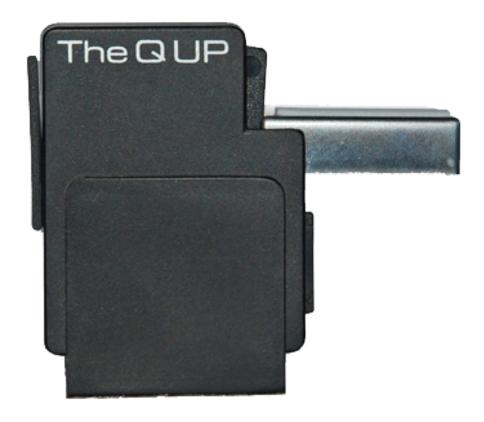

## **QUP**

## **Automatic tonearm lifter for manual turntables**

- Lifts tonearm, when it moves to the end of a record
- Extends stylus life
- Suits nearly all tonearms and manual turntables
- Includes three stackable platforms for turntables with thick
- platters
- Adjustable trigger sensitivity
- No AC or battery power needed
- · Easy to mount, no additional tools necessary!

## Extends the life of your stylus and adds convenience to your manual turntable!

The Q UP is a high precision device that safely lifts your tonearm at the end of the record. The Q UP can be installed in minutes, without tools, and is designed to fit on most manual turntables. Based upon a trigger and lift design, now reborn and modernized to work with either classic or contemporary turntable / tonearm combinations. The Q UP can be configured for a variety of tonearm heights, thicknesses and shapes. The Q UP only interacts with the tonearm at the end of record and does NOT adversely effect the tonal quality of your system in any way. No need to worry about falling asleep with your record playing or forgetting it is playing if you get distracted.