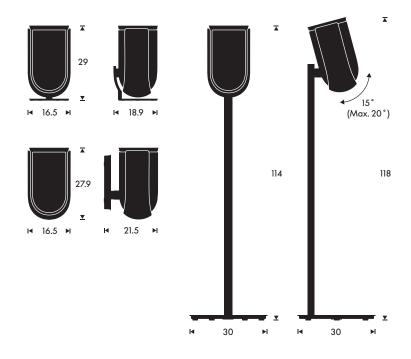

#### PRODUCT DIMENSIONS

On a table or shelf: 16.5 W x 29 H x 18.9 D cm

On the floor: 30.0 W x 114.0 H x 30 D cm

Wall mounted: 16.5 W x 27.9 H x 21.5 D cm

#### WEIGHT

Speaker only: 4.1 kg

RECOMMENDED ROOM SIZE

10 - 50 m<sup>2</sup>

#### **PLACEMENT**

Table, shelf, floor or wall mounted