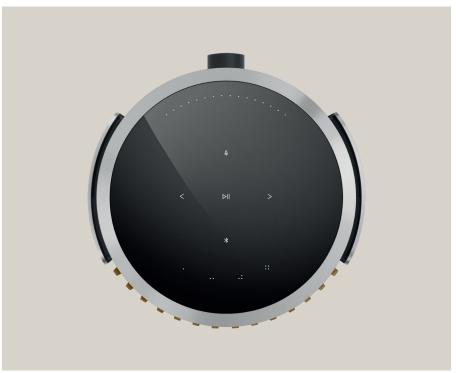

#### DECADES OF DESIGN. DISTILLED.

Beolab 8 is an all-out effort in effortless design. On top, an intuitive glass interface reacts to your fingertips. At the base, it nestles into a single piece of flowing aluminium – shaped in our fabled Factory 5.

#### **VOICE ASSISTANT**

Νo

#### **REMOTE CONTROL**

Beoremote One BT Beoremote Halo Bang & Olufsen App

Bang & Olufsen Stereo Pairing is factory default encoded using LC3plus high resolution Codec. LC3plus is licensed by Fraunhofer IIS: www.iis.fraunhofer.dk/audio