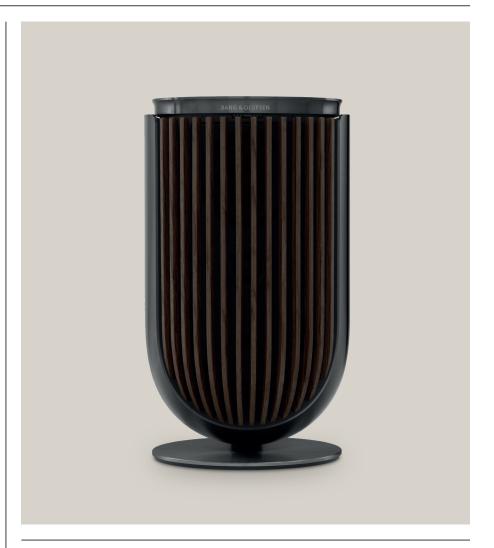

# Fidelity from every angle

We've crafted three new speakers: a surround-sound powerhouse, a standalone masterpiece and a stirring stereo experience. The twist? They're all the same speaker.

Beolab 8 is the embodiment of versatility. Hear it shine on its own, sing in any set up and perform wherever you place it.

#### DECADES OF DESIGN. DISTILLED.

Beolab 8 is an all-out effort in effortless design. On top, an intuitive glass interface reacts to your fingertips. At the base, it nestles into a single piece of flowing aluminium – shaped in our fabled Factory 5.

Each of the three stand options is a piece of art in itself. Slender. Sculptural. Made to amplify Beolab 8's elegance. And that elegance? Yours to personalise. With richly textured fabric. Bands of solid oak. Whatever your aesthetic, Beolab 8 will optimise its sound to make the most of your chosen materials. The final touch? A laser-cut Bang & Olufsen marque that shines with light.