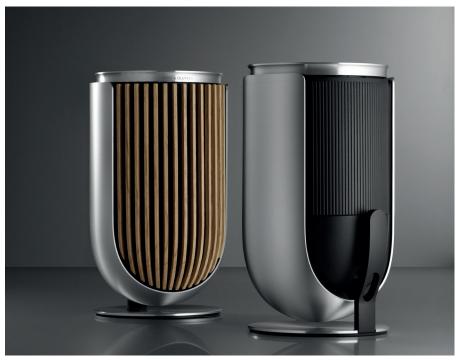

BASE

 $Natural\ aluminium$ 

FRONT COVER

Grey Melange fabric or oak

Black Anthracite aluminium

FRONT COVER

Dark oak

Gold Tone aluminium

FRONT COVER

Light oak

Each of the three stand options is a piece of art in itself. Slender. Sculptural. Made to amplify Beolab 8's elegance. And that elegance? Yours to personalise. With richly textured fabric. Bands of solid oak. Whatever your aesthetic, Beolab 8 will optimise its sound to make the most of your chosen materials. The final touch? A laser-cut Bang & Olufsen marque that shines with light.