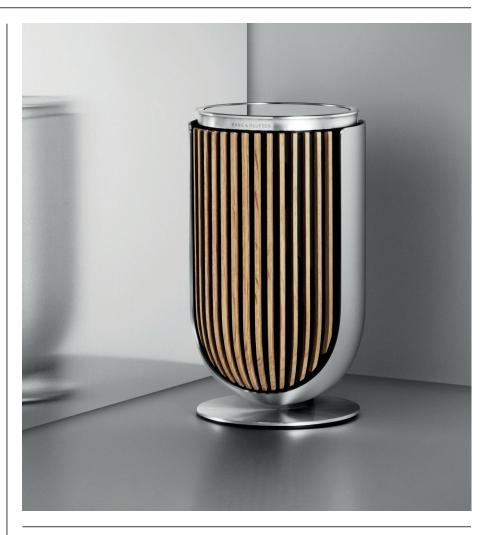

# Fidelity from every angle

We've crafted three new speakers: a surround-sound powerhouse, a standalone masterpiece and a stirring stereo experience. The twist? They're all the same speaker.

Beolab 8 is the embodiment of versatility. Hear it shine on its own, sing in any set up and perform wherever you place it.

#### MATERIALS

Aluminium Fabric / Wood Polymer

#### **PLACEMENT**

Table, shelf, floor or wall mounted

Each of the three stand options is a piece of art in itself. Slender. Sculptural. Made to amplify Beolab 8's elegance. And that elegance? Yours to personalise. With richly textured fabric. Bands of solid oak. Whatever your aesthetic, Beolab 8 will optimise its sound to make the most of your chosen materials. The final touch? A laser-cut Bang & Olufsen marque that shines with light.