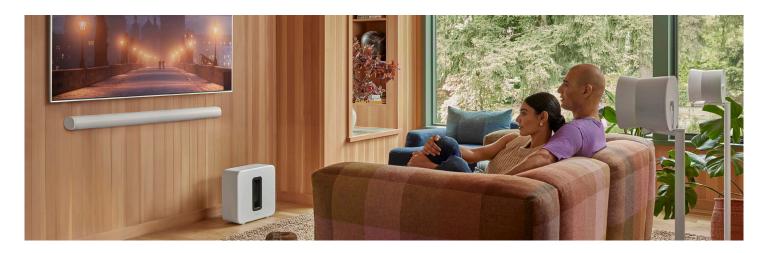

### **Beyond immersive**

Add a Sonos Sub and Era 300 rear speakers for unparalleled surround sound, with bass you can feel and jaw-dropping detail from every direction.